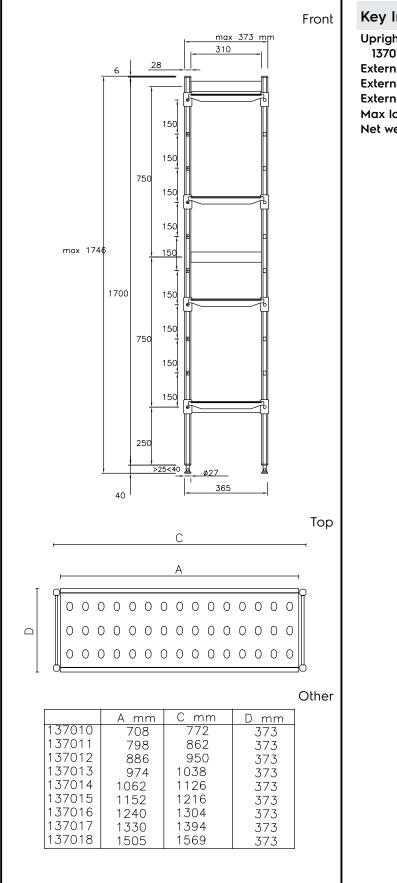

## Key Information:

| Uprights                     |         |
|------------------------------|---------|
| 137012 (ALS950)              | 2       |
| External dimensions, Width:  | 950 mm  |
| External dimensions, Depth:  | 373 mm  |
| External dimensions, Height: | 1700 mm |
| Max loading weight:          | 880 kg  |
| Net weight:                  | 18 kg   |
|                              |         |