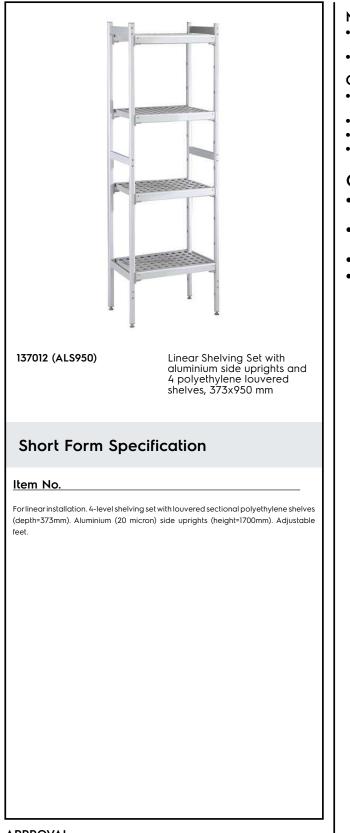

# Electrolux PROFESSIONAL

**Stainless Steel Preparation** 373x950 mm Aluminum Linear Units

| ITEM #       |  |  |
|--------------|--|--|
| MODEL #      |  |  |
| NAME #       |  |  |
| <u>SIS</u> # |  |  |
| AIA #        |  |  |

#### Main Features

Complete shelving system allows rapid and easy fixing of the shelves to the uprights.

• GN 1/1, GN 1/2 and GN 1/3 can be inserted into the frame.

#### Construction

- Uprights and shelf frames constructed entirely in anodized aluminium (20 micron).
- 4 tiers.
- Shelves made by section of polyethylene tablets.
- Sectional polyethylene shelves are dishwasher safe.

## **Optional Accessories**

- Polyethylene shelf with aluminium frame, 373x886mm PNC 850039 🗅
- Angle joint for shelves PNC 850070 🗅 (depth=373mm) • 2 swivelling wheels, 100mm PNC 850072 🗅
- 2 swivelling wheels with PNC 850073 🗅 brakes, 100mm